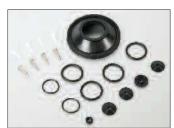

## Service Kits

AK0553 Service Kit with **Complete Set of Serviceable** Parts for Whale Gusher® Galley Mk 3

### Containing

- Small O-ring
- Valve
- 4 Valve stem
- Large O-ring
- Self tapping screw Sealing washer
- Diaphragm