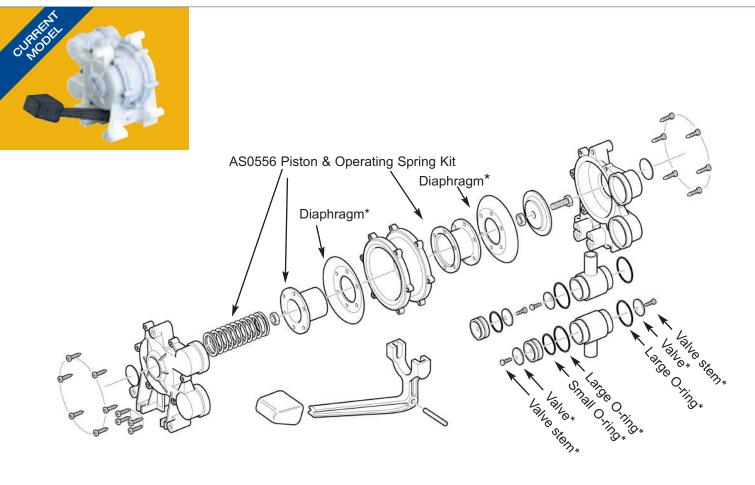

# Gusher® Galley Mk 3 Pump (Introduced 1984)

Gusher® Galley Mk 3 Pump GP0550 (Right Hand Version) **GP0551 (Left Hand Version)** - Foot Operated Fresh Water Pump.

Note\* Contained in Service Kit AK0553 - Introduced 1984

#### **AS0556 Piston & Operating Spring Kit**

#### Qty Containing

- Nut M6
- Operating spring
- Clamping cup
- Piston
- Clamping plate
- Sealing washer
- Screw M6

WF1530

AK0553

AS0556