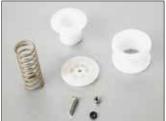

#### AS0556 Piston & Operating Spring Kit

#### Qty Containing

1

1

1

1

1

1

- Nut M6 Operating spring Clamping cup Piston Clamping plate Sealing washer
  - Sealing washer Screw M6

WF1530

AK0553

AS0556