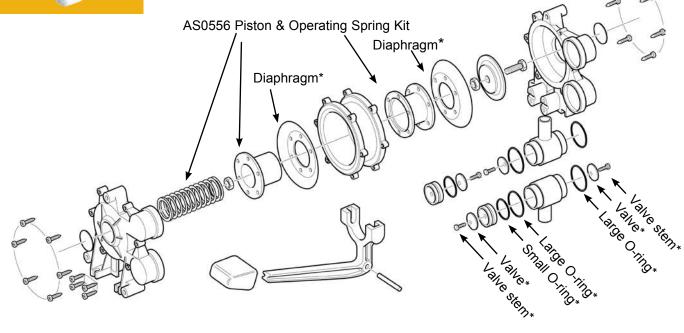

# Gusher<sup>®</sup> Galley Mk 3 Pump (Introduced 1984)

## Gusher<sup>®</sup> Galley Mk 3 Pump GP0550 (Right Hand Version) GP0551 (Left Hand Version) - Foot Operated Fresh Water Pump.

Note\* Contained in Service Kit AK0553 - Introduced 1984

### Service Kits

AK0553 Service Kit with Complete Set of Serviceable Parts for Whale Gusher® Galley Mk 3

| Qty | Containing         |
|-----|--------------------|
| 2   | Small O-ring       |
| 4   | Valve              |
| 4   | Valve stem         |
| 4   | Large O-ring       |
| 4   | Self tapping screw |
|     |                    |

#### AS0556 Piston & Operating Spring Kit

#### Qty Containing

1

1

1

1

1

1

- Nut M6 Operating spring Clamping cup Piston Clamping plate Sealing washer
  - Sealing washer Screw M6