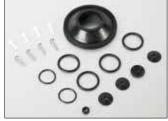

### Service Kits

AK0553 Service Kit with Complete Set of Serviceable Parts for Whale Gusher® Galley Mk 3

| Qty | Containing         |
|-----|--------------------|
| 2   | Small O-ring       |
| 4   | Valve              |
| 4   | Valve stem         |
| 4   | Large O-ring       |
| 4   | Self tapping screw |
|     |                    |

WF1530

AK0553

AS0556